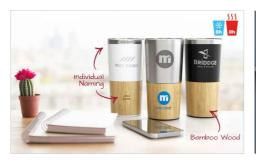

## **Metro Bamboo**

The Metro Bamboo is a beautifully designed Travel Cup that boasts double-wall insulation to keep your hot drinks hot and cold drinks cold. Related to our Metro Travel Cup, the Metro Bamboo also features a secure easy-sip Tritan™ lid and a stunning bamboo exterior towards the base of the cup - which can be branded with your logo, slogan and more.

## **Metro Bamboo**

| Colours               | • • •                                                                                      |                                        |
|-----------------------|--------------------------------------------------------------------------------------------|----------------------------------------|
| Lead Time             | 7 working days                                                                             |                                        |
| Branding              | SCREEN PRINTING  1 - 4 COLORS                                                              | INDIVIDUAL NAMING                      |
| Branding Area         | Screen Printing  Area Side: 50mm X 35mm                                                    | Laser Engraving Area Side: 63mm X 52mm |
| Dimensions and Weight | Height: 183mm (7.2 inches) Diameter: 87.8mm (3.46 inches) Weight: 313 grams (11.04 ounces) |                                        |