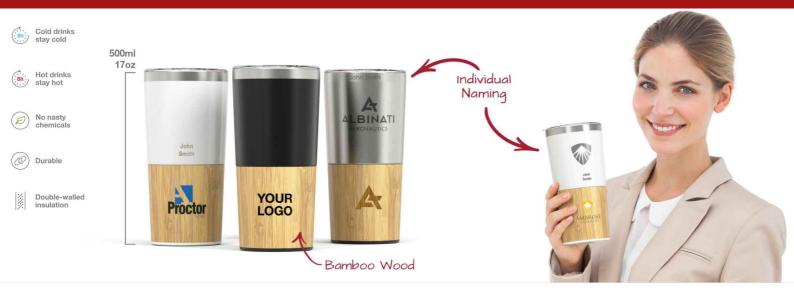

## **Metro Bamboo**

The Metro Bamboo is a beautifully designed Travel Cup that boasts double-wall insulation to keep your hot drinks hot and cold drinks cold. Related to our Metro Travel Cup, the Metro Bamboo also features a secure easy-sip Tritan™ lid and a stunning bamboo exterior towards the base of the cup - which can be branded with your logo, slogan and more.

## **Metro Bamboo**

| Colours               | • • •                                                                                      |                                        |
|-----------------------|--------------------------------------------------------------------------------------------|----------------------------------------|
| Lead Time             | 7 working days                                                                             |                                        |
| Branding              | SCREEN PRINTING  1 - 4 COLORS                                                              | INDIVIDUAL NAMING                      |
| Branding Area         | Screen Printing  Area Side: 50mm X 35mm                                                    | Laser Engraving Area Side: 63mm X 52mm |
| Dimensions and Weight | Height: 183mm (7.2 inches) Diameter: 87.8mm (3.46 inches) Weight: 313 grams (11.04 ounces) |                                        |