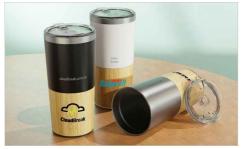

## **Metro Bamboo**

The Metro Bamboo is a beautifully designed Travel Cup that boasts double-wall insulation to keep your hot drinks hot and cold drinks cold. Related to our Metro Travel Cup, the Metro Bamboo also features a secure easy-sip Tritan™ lid and a stunning bamboo exterior towards the base of the cup - which can be branded with your logo, slogan and more.

## **Metro Bamboo**

| Colours               | • • •                                                                                      |                                        |
|-----------------------|--------------------------------------------------------------------------------------------|----------------------------------------|
| Lead Time             | 7 working days                                                                             |                                        |
| Branding              | SCREEN PRINTING  1 - 4 COLORS                                                              | INDIVIDUAL NAMING                      |
| Branding Area         | Screen Printing  Area Side: 50mm X 35mm                                                    | Laser Engraving Area Side: 63mm X 52mm |
| Dimensions and Weight | Height: 183mm (7.2 inches) Diameter: 87.8mm (3.46 inches) Weight: 313 grams (11.04 ounces) |                                        |